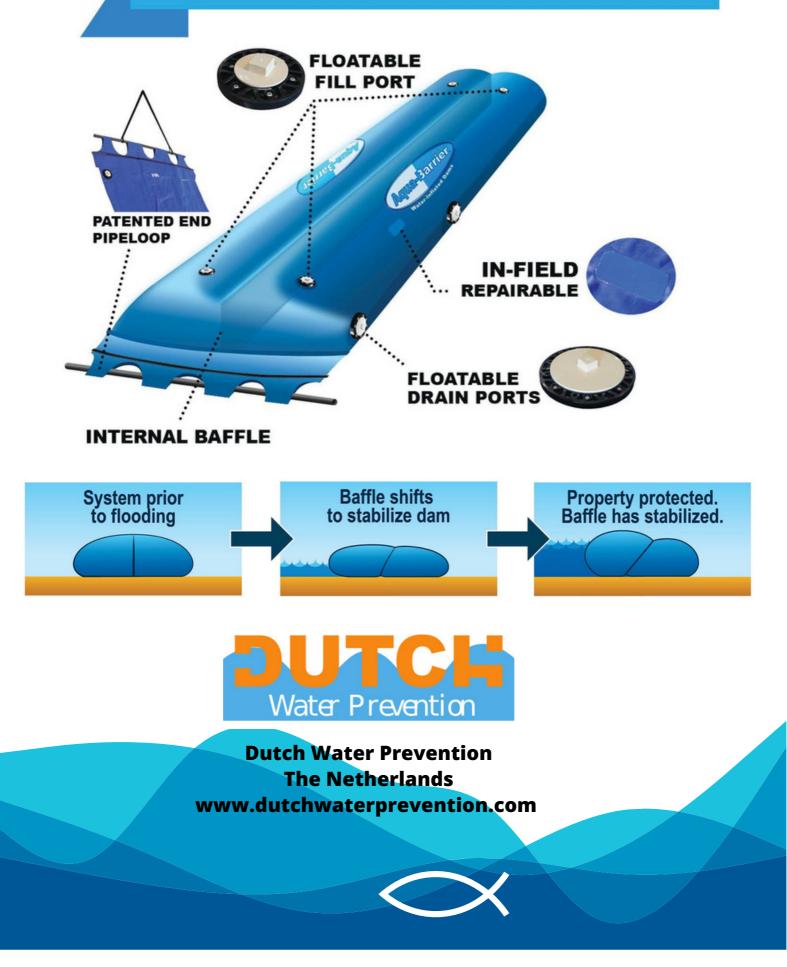

### **AQUA-BARRIER®** UTILIZES A UNIQUE INTERNAL BAFFLE FOR STABILITY THAT ALSO ALLOWS FOR SINGLE PORT INFLATION