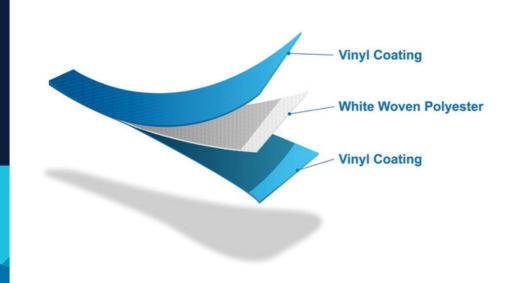

# HIGHLY REUSABLE & REPAIRABLE MATERIAL VINYL COATING - WHITE WOVEN POLYESTER - VINYL COATING