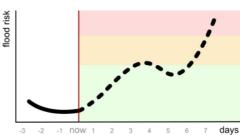

### Prevent financial risks from floods

Floods can be financially risky for businesses, especially for those in flood-prone areas. Property damage, business interruption, and revenue loss can lead to high repair costs, relocation expenses, and increased insurance premiums. Floods can also damage business reputation and customer trust. Businesses can prepare for emergencies by ensuring they have available timely forecasts.

Businesses can manage risks by looking into the future with drought forecasts.