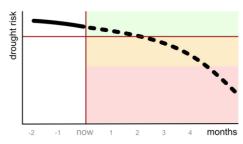

Businesses can manage risks by looking into the future with drought forecasts.

#### Drought forecasts