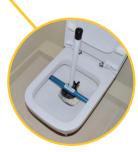

# **Toilet Dam**

Prevents water rising through toilets during flooding (Suitable for most makes and models)

The Dam Easy®Toilet Dam is an effective tool for blocking any width or shape of toilet pan against sewage backflow during a flood.