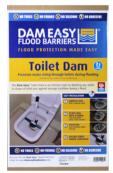

# **Toilet Dam**

Prevents water rising through toilets during flooding (Suitable for most makes and models)

The Dam Easy®Toilet Dam is an effective tool for blocking any width or shape of toilet pan against sewage backflow during a flood.