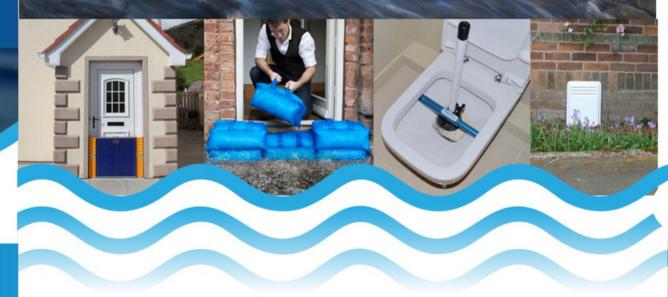

# **Dam Easy® Flood Barrier**

Protection for exterior openings from flood water up to 600mm high

The **Dam Easy® Flood Barrier** is a unique domestic and commercial flood barrier.

- The **Dam Easy**<sup>®</sup> **Flood Barrier** creates a watertight seal around the door reveal when installed. his unique seal contains a patented pneumatic pump action seal.
- The competitive advantage of **Dam Easy**® comes from ease of installation (4min avg.) without he use of any tools or fixings either temporary or permanent.
- The Dam Easy® Flood Barrier is adjustable and can cover reveal widths from 30.7in/780mm to
- The Dam Easy® Flood Barrier can extend to wider openings with the Dam Easy® extension pole for multiple barriers: 43.3in/1100mm, 86.6in/2200mm, 130in/3300mm.
- The Dam Easy® Flood Barrier is sold in a unique storage system which protects the barrier when not in use
- The Dam Easy® Flood Barrier is patented and is the world's first off-the-shelf flood defence system without fixings and an inflatable seal.
- l our barriers are tank tested prior to packing.
- The **Dam Easy** Flood Barrier has been developed through a collaboration of expertise in design and engineering across Europe.
- <sup>P</sup>Manufactured in China and Germany.

Dam Easy Flood Barrie

Jacking Handl

THE WORLDS FIRST OFF-THE-SHELF FLOOD DEFENCE SYSTEM WITHOUT FIXINGS & WITH AN INFLATABLE SEAL (PATENTED)

> For further information and demonstrations, please visit: www.dameasyfloodbarriers.com