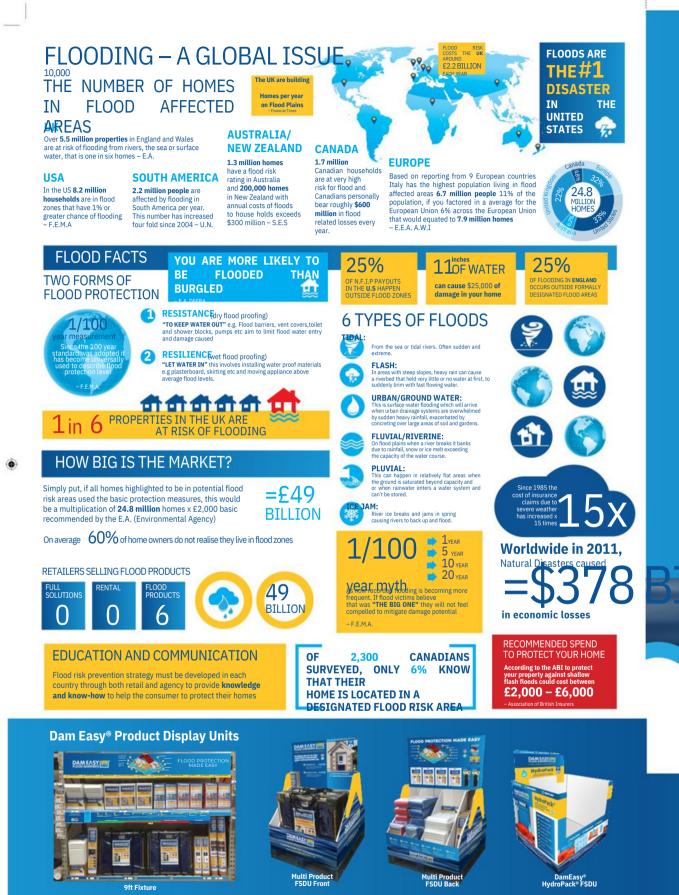

# **Dam Easy® Flood Barrier**

Protection for exterior openings from flood water up to 600mm high

The **Dam Easy® Flood Barrier** is a unique domestic and commercial flood barrier.

- The **Dam Easy**<sup>®</sup> **Flood Barrier** creates a watertight seal around the door reveal when installed. his unique seal contains a patented pneumatic pump action seal.
- The competitive advantage of **Dam Easy**® comes from ease of installation (4min avg.) without he use of any tools or fixings either temporary or permanent.
- The Dam Easy® Flood Barrier is adjustable and can cover reveal widths from 30.7in/780mm to
- The Dam Easy® Flood Barrier can extend to wider openings with the Dam Easy® extension pole for multiple barriers: 43.3in/1100mm, 86.6in/2200mm, 130in/3300mm.
- The Dam Easy® Flood Barrier is sold in a unique storage system which protects the barrier when not in use
- The Dam Easy® Flood Barrier is patented and is the world's first off-the-shelf flood defence system without fixings and an inflatable seal.
- l our barriers are tank tested prior to packing.
- The **Dam Easy** Flood Barrier has been developed through a collaboration of expertise in design and engineering across Europe.
- <sup>P</sup>Manufactured in China and Germany.