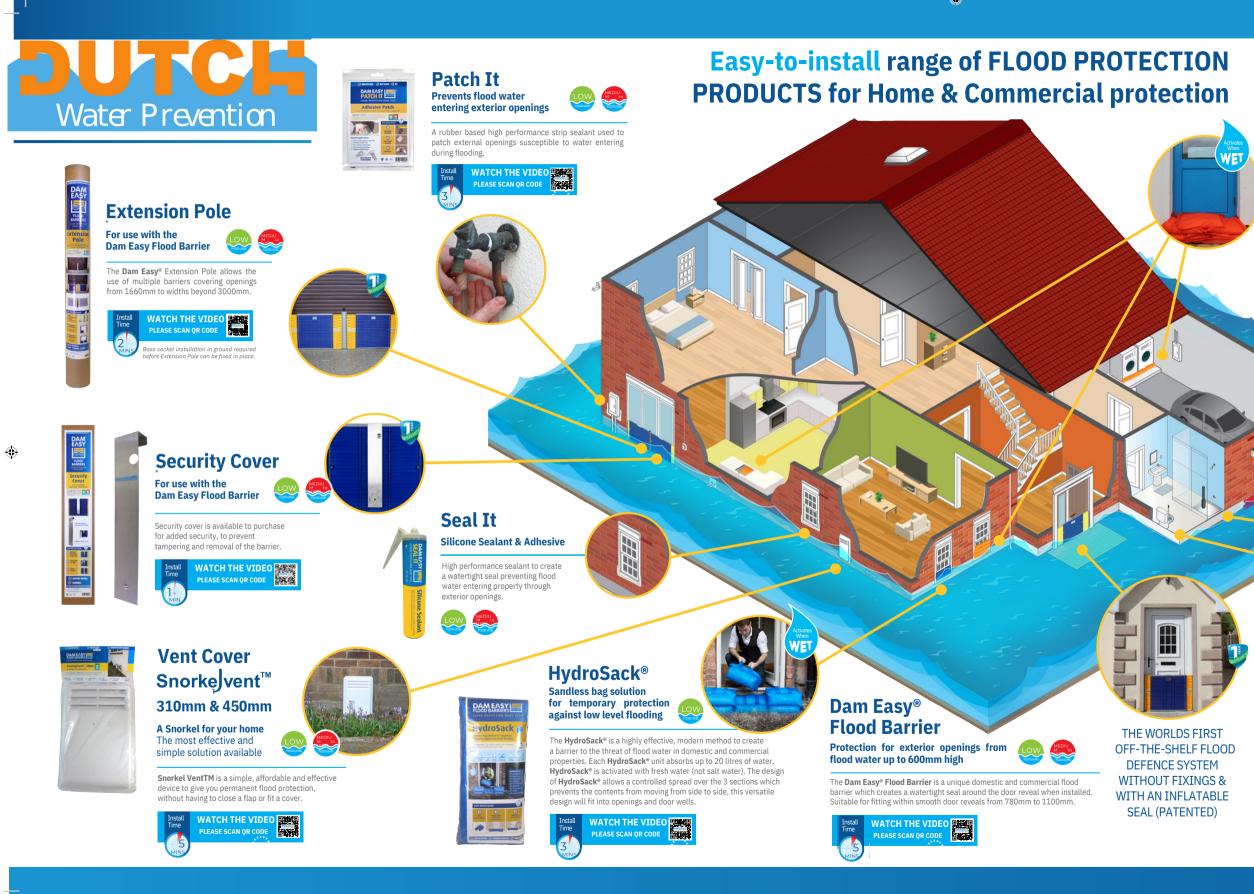

f 💟 in 📴 🞯

**Dutch Water Prevention The Netherlands** FLOOD PROTECTION MADE EASY www.dutchwaterprevention.com

**EASY-TO-INSTALL** range of **FLOOD PROTECTION PRODUCTS** for Home & Commercial protection

# **Dam Easy® Flood Barrier**

Protection for exterior openings from flood water up to 600mm high

The **Dam Easy® Flood Barrier** is a unique domestic and commercial flood barrier.

- The **Dam Easy**<sup>®</sup> **Flood Barrier** creates a watertight seal around the door reveal when installed. his unique seal contains a patented pneumatic pump action seal.
- The competitive advantage of **Dam Easy**® comes from ease of installation (4min avg.) without he use of any tools or fixings either temporary or permanent.
- The Dam Easy® Flood Barrier is adjustable and can cover reveal widths from 30.7in/780mm to
- The Dam Easy® Flood Barrier can extend to wider openings with the Dam Easy® extension pole for multiple barriers: 43.3in/1100mm, 86.6in/2200mm, 130in/3300mm.
- The Dam Easy® Flood Barrier is sold in a unique storage system which protects the barrier when not in use
- The Dam Easy® Flood Barrier is patented and is the world's first off-the-shelf flood defence system without fixings and an inflatable seal.
- l our barriers are tank tested prior to packing.
- The **Dam Easy** Flood Barrier has been developed through a collaboration of expertise in design and engineering across Europe.
- <sup>P</sup>Manufactured in China and Germany.

Dam Easy Flood Barrie

Jacking Handl

THE WORLDS FIRST OFF-THE-SHELF FLOOD DEFENCE SYSTEM WITHOUT FIXINGS & WITH AN INFLATABLE SEAL (PATENTED)

> For further information and demonstrations, please visit: www.dameasyfloodbarriers.com

## **HydroPack®** Sandless bag solution for

# temporary protection against low level flooding

The **HydroPack**<sup>®</sup> is a highly effective, modern method to create a barrier to the threat of flood water in domestic and commercial properties. Each unit absorbs up to 15 litres of water. HvdroPack® is activated with fresh water (not salt water). The design of the HydroPack® is a direct replacement for sandbags and can be built up to create a free standing barrier to stop or restrict flowing water

### LEVELS OF FLOODING

Above 2 in/50mm & Below 27.5in/700mm

### ACCESSORY

### For use with the Dam Easy® Flood Barrier We recommend that the inflatable seal is

Sandless bag solution for temporary protection against low level flooding

The **HydroSnake**<sup>®</sup> is a highly effective, modern method to create a barrier to the threat of flood water in domestic and commercial properties. Each HydroSnake® unit absorbs up to 20 litres of water. HydroSnake® is activated with fresh water (not salt water). This versatile design of the HydroSnake® measuring 120 cm in length can be spread across open areas to divert any flow of water.

## **Shower Stack Protection for**

downstairs shower and baths during flooding The Dam Easy®Shower Stack protects

DAM EASY

Dam Easy<sup>®</sup> Flood Barrier expanded position

# **Toilet Dam**

Prevents water rising through toilets during flooding (Suitable for most makes and models)

The Dam Easy®Toilet Dam is an effective tool for blocking any width or shape of toilet pan against sewage backflow during a flood.