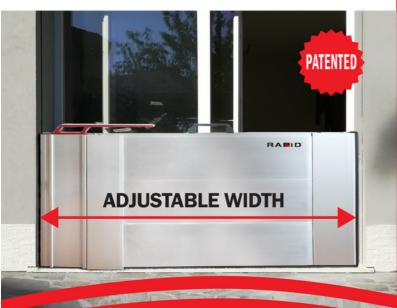

### **MODERNA**

The barrier of the future, without side profiles

RAPID

**PATENTED** 

MAXIMUM DIMENSIONS Width: 305 cm x Height: 160 cm

### **MODERNA**

The barrier of the future, without side profiles

MAXIMUM DIMENSIONS Width: 305 cm x Height: 160 cm