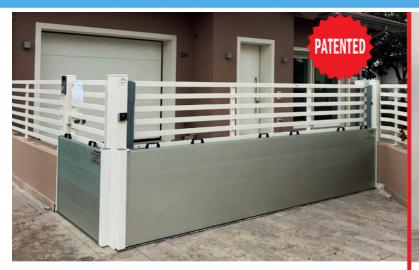

### Water Prevention



### **CLICK**

With a CLICK you compress the three seals

MAXIMUM DIMENSIONS Width: 500 cm x Height: 140 cm

### **MODERNCUT**

The shear barrier, you can re-size it yourself



### **MODERNA**

The barrier of the future, without side profiles

RAPID

**PATENTED** 

MAXIMUM DIMENSIONS Width: 305 cm x Height: 160 cm

### **CLOSE**

The anti-flooding door



Protect your own space!

(R) is a Brand of

**PELLEGRINO** Srl



Dutch Water Prevention
The Netherlands
www.dutchwaterprevention.com

## Water Prevention



### **CLICK**

With a CLICK you compress the three seals

MAXIMUM DIMENSIONS Width: 500 cm x Height: 140 cm

### **MODERNCUT**

The shear barrier, you can re-size it yourself



# PATENTED South a standard configuration of the finite of particles and configuration of the standard