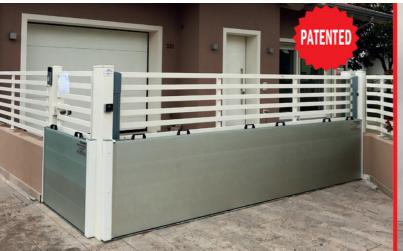

### Water Prevention



### **CLICK**

With a CLICK you compress the three seals

MAXIMUM DIMENSIONS Width: 500 cm x Height: 140 cm

### **MODERNCUT**

The shear barrier, you can re-size it yourself



### **MODERNA**

The barrier of the future, without side profiles

RAPID

**PATENTED** 

MAXIMUM DIMENSIONS Width: 305 cm x Height: 160 cm

### **CLOSE**

The anti-flooding door



Protect your own space!

(R) is a Brand of

**PELLEGRINO** Srl



Dutch Water Prevention
The Netherlands
www.dutchwaterprevention.com

## Water Prevention



### **CLICK**

With a CLICK you compress the three seals

MAXIMUM DIMENSIONS Width: 500 cm x Height: 140 cm

### **MODERNCUT**

The shear barrier, you can re-size it yourself



# PATENTED South a standard configuration of the finite of particles and configuration of the standard configuration of the sta

### **MODERNA**

The barrier of the future, without side profiles

MAXIMUM DIMENSIONS Width: 305 cm x Height: 160 cm

### **CLOSE**

The anti-flooding door



Protect your own space!

(R) is a Brand of

**PELLEGRINO** Srl



Dutch Water Prevention
The Netherlands
www.dutchwaterprevention.com