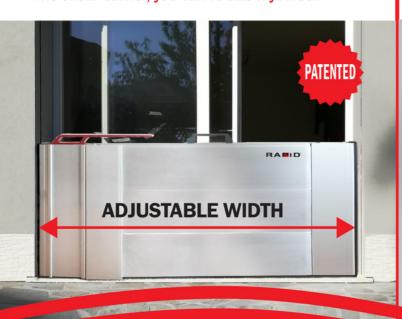

### Water Prevention



### **CLICK**

With a CLICK you compress the three seals

MAXIMUM DIMENSIONS Width: 500 cm x Height: 140 cm

### **MODERNCUT**

The shear barrier, you can re-size it yourself



### **MODERNA**

The barrier of the future, without side profiles

RAPID

**PATENTED** 

MAXIMUM DIMENSIONS Width: 305 cm x Height: 160 cm

### **CLOSE**

The anti-flooding door



Protect your own space!

(R) is a Brand of

**PELLEGRINO** Srl



Dutch Water Prevention
The Netherlands
www.dutchwaterprevention.com

## Water Prevention



### **CLICK**

With a CLICK you compress the three seals

MAXIMUM DIMENSIONS Width: 500 cm x Height: 140 cm

### **MODERNCUT**

The shear barrier, you can re-size it yourself



# PATENTED South a standard configuration of the finite of particles and configuration of the standard configuration of the sta

### **MODERNA**

The barrier of the future, without side profiles

MAXIMUM DIMENSIONS Width: 305 cm x Height: 160 cm

### **CLOSE**

The anti-flooding door



Protect your own space!

(R) is a Brand of

**PELLEGRINO** Srl



Dutch Water Prevention
The Netherlands
www.dutchwaterprevention.com